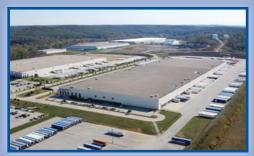

# 611,000 SF Distribution Center

- World-Class Facility Built in 2001; Served 250 Linens 'N Things Stores
- 611,000 SF Expandable To 869,500 SF
- Approximately 20,000 SF Office
- Immediate I-65 Access, Cedar Grove Business Park
- Up to 461 Secured Trailer Parking Spaces & 361 Auto Parking Spaces
- 36' Minimum Clear Height
- 160 Cross-Dock Doors
- 470' Deep; 50' x 50' Bays
- 15 Minutes to UPS Worldport at Louisville International Airport