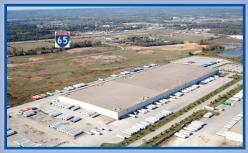

# 611,000 SF Distribution Center

- World-Class Facility Built in 2001; Served 250 Linens 'N Things Stores
- 611,000 SF Expandable To 869,500 SF
- Approximately 20,000 SF Office
- Immediate I-65 Access, Cedar Grove Business Park
- Up to 461 Secured Trailer Parking Spaces & 361 Auto Parking Spaces
- 36' Minimum Clear Height
- 160 Cross-Dock Doors
- 470' Deep; 50' x 50' Bays
- 15 Minutes to UPS Worldport at Louisville International Airport