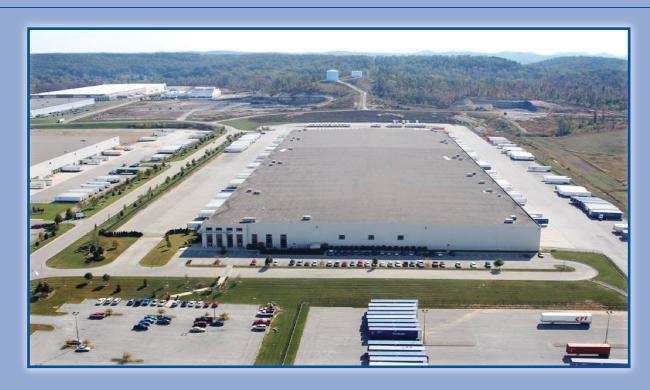

# 611,000 SF Distribution Center

- World-Class Facility Built in 2001; Served 250 Linens 'N Things Stores
- 611,000 SF Expandable To 869,500 SF
- Approximately 20,000 SF Office
- Immediate I-65 Access, Cedar Grove Business Park
- Up to 461 Secured Trailer Parking Spaces & 361 Auto Parking Spaces
- 36' Minimum Clear Height
- 160 Cross-Dock Doors
- 470' Deep; 50' x 50' Bays
- 15 Minutes to UPS Worldport at Louisville International Airport

- 47-Acre Fenced Site With Parking For 106 Cars & 240
   Trailers; Adjoining 13-Acre Fenced Parking Lot For
   255 Cars & 221 Trailers Can Be Included
- 6,000 Amp Electrical Service
- ESFR Fire Protection
- Air Conditioned Facility
- Available With or Without 10,000 Carton-Per-Hour Conveyor/Sortation System; 27,300 Pallet-Position Racking
- Extensive Tenant Improvements in Place (Phone System, Security/Surveillance System, Office Furniture & Equipment)
- Excellent Labor Pool; Low Operating Cost Environment
- Bullitt County Submarket Companies Include: GSI Commerce, Zappos.com, Reynolds Food Packaging, Johnson & Johnson, Gordon Food Service, Best Buy