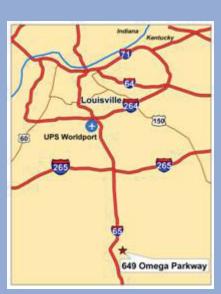

# 611,000 SF Distribution Center

- World-Class Facility Built in 2001; Served 250 Linens 'N Things Stores
- 611,000 SF Expandable To 869,500 SF
- Approximately 20,000 SF Office
- Immediate I-65 Access, Cedar Grove Business Park
- Up to 461 Secured Trailer Parking Spaces & 361 Auto Parking Spaces
- 36' Minimum Clear Height
- 160 Cross-Dock Doors
- 470' Deep; 50' x 50' Bays
- 15 Minutes to UPS Worldport at Louisville International Airport