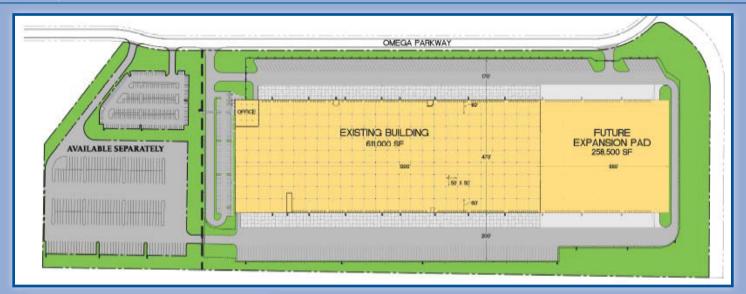

# 611,000 SF Distribution Center

- World-Class Facility Built in 2001; Served 250 Linens 'N Things Stores
- 611,000 SF Expandable To 869,500 SF
- Approximately 20,000 SF Office
- Immediate I-65 Access, Cedar Grove Business Park
- Up to 461 Secured Trailer Parking Spaces & 361 Auto Parking Spaces
- 36' Minimum Clear Height
- 160 Cross-Dock Doors
- 470' Deep; 50' x 50' Bays
- 15 Minutes to UPS Worldport at Louisville International Airport

- 47-Acre Fenced Site With Parking For 106 Cars & 240
   Trailers; Adjoining 13-Acre Fenced Parking Lot For
   255 Cars & 221 Trailers Can Be Included
- 6,000 Amp Electrical Service
- ESFR Fire Protection
- Air Conditioned Facility
- Available With or Without 10,000 Carton-Per-Hour Conveyor/Sortation System; 27,300 Pallet-Position Racking
- Extensive Tenant Improvements in Place (Phone System, Security/Surveillance System, Office Furniture & Equipment)
- Excellent Labor Pool; Low Operating Cost Environment
- Bullitt County Submarket Companies Include: GSI Commerce, Zappos.com, Reynolds Food Packaging, Johnson & Johnson, Gordon Food Service, Best Buy