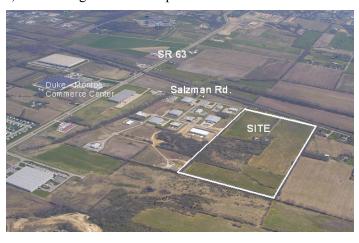

of the southwest Ohio industrial property market in communities on the Interstate 75 corridor. Utilizing our WISER<sup>sm</sup> site selection optimization model to quantify labor costs and other key operating costs, Walker identified an 80-acre site within

a community that offered an attractive operating profile for big box

warehouse/distribution. When the client abandoned its warehouse consolidation

project, Walker pursued the land acquisition as a speculative investment.

**Challenges:** Location in a promising yet unproven industrial market. The property was farm

land with no planning, design or infrastructure to support industrial development.

**Solution:** Walker completed the civil design, master planning, impact studies and other